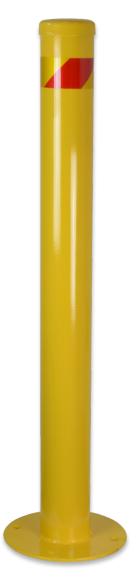

## 90 x 900mm Surface Mount Steel Bollard

**BSB792** 

#### **Features & Benefits**

- Yellow 90 x 900mm surface mounted bollard
- Powder coated, steel tube construction
- Fully welded 220mm diameter base with 4 x M10 fixing holes
- Suitable for installation on any concrete surface
- Class 1 reflective band
- Designed to withstand impact from cars, trucks and forklifts