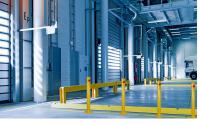

## 90 x 900mm Surface Mount Steel Bollard

**BSB792** 

#### **Features & Benefits**

- Yellow 90 x 900mm surface mounted bollard
- Powder coated, steel tube construction
- Fully welded 220mm diameter base with 4 x M10 fixing holes
- Suitable for installation on any concrete surface
- Class 1 reflective band
- Designed to withstand impact from cars, trucks and forklifts

#### **Applications**

- Protects buildings, entrance ways and machinery
- Traffic control
- Pallet racking
- Disabled carparks