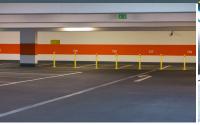

#### **Applications**

- Protects buildings, entrance ways and machinery
- Traffic control
- Pallet racking
- Disabled carparks