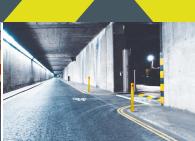

## 90 x 900mm Surface Mount Steel Bollard

**BSB792** 

#### **Features & Benefits**

- Yellow 90 x 900mm surface mounted bollard
- Powder coated, steel tube construction
- Fully welded 220mm diameter base with 4 x M10 fixing holes
- Suitable for installation on any concrete surface
- Class 1 reflective band
- Designed to withstand impact from cars, trucks and forklifts

#### **Applications**

- Protects buildings, entrance ways and machinery
- Traffic control
- Pallet racking
- Disabled carparks